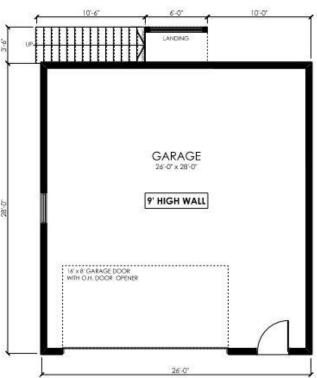

## **HIDEAWAY** OPTION WITH EXTERIOR STAIRS

GARAGE 728 SQ.FT. / LOFT 273 SQ. FT.

Notes: Concrete pad not included. Foundation support for deck columns not included. Deck and rails are brown treated. Sold to a Shell built stage.

\*Designed for Uninsulated Use

Brochures are representational only and are subject to change without notice www.starreadytomovehomes.com