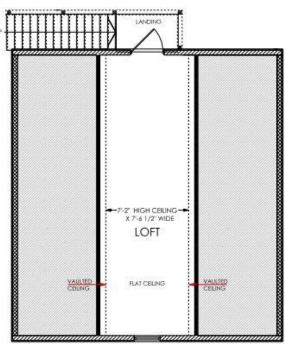

## **HIDEAWAY** OPTION WITH EXTERIOR STAIRS

GARAGE 728 SQ.FT. / LOFT 273 SQ. FT.

Notes: Concrete pad not included. Foundation support for deck columns not included. Deck and rails are brown treated. Sold to a Shell built stage.

\*Designed for Uninsulated Use

Brochures are representational only and are subject to change without notice www.starreadytomovehomes.com