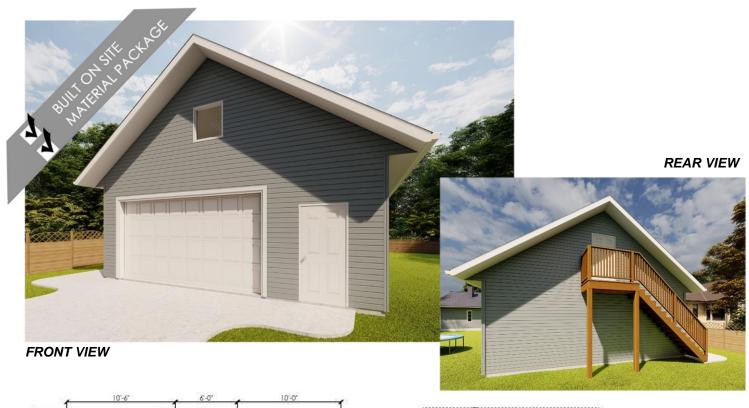

## **HIDEAWAY** OPTION WITH EXTERIOR STAIRS

GARAGE 728 SQ.FT. / LOFT 273 SQ. FT.

Notes: Concrete pad not included. Foundation support for deck columns not included. Deck and rails are brown treated. Sold to a Shell built stage.

\*Designed for Uninsulated Use

Brochures are representational only and are subject to change without notice www.starreadytomovehomes.com