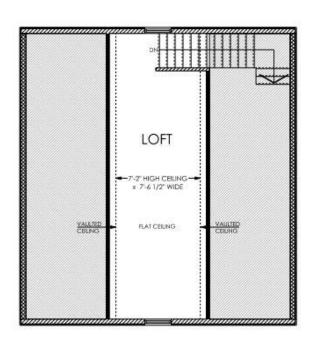

## **HIDEAWAY** OPTION WITH EXTERIOR STAIRS

GARAGE 728 SQ.FT. / LOFT 273 SQ. FT.

Notes: Concrete pad not included. Foundation support for deck columns not included. Deck and rails are brown treated. Sold to a Shell built stage.

## HIDEAWAY GARAGE 728 SQ.FT. / LOFT 255 SQ. FT.

NOTES: Concrete pad not included. Foundation support for deck columns not included. Deck and rails are brown treated. Sold to a Shell built stage.

\*Designed for Uninsulated Use