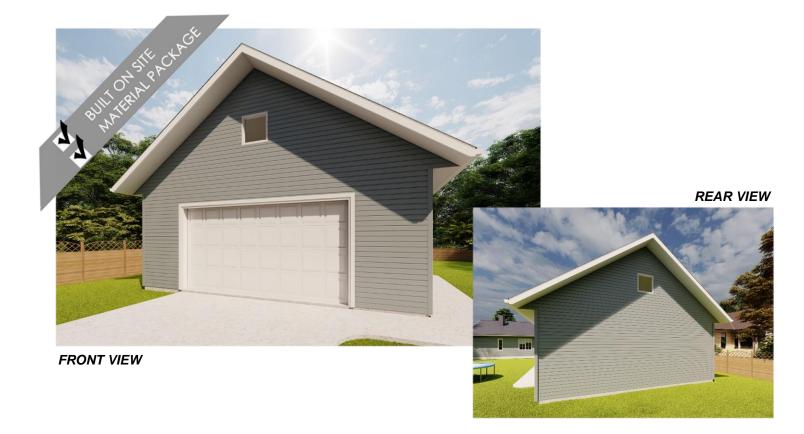

## HIDEAWAY GARAGE 728 SQ.FT. / LOFT 255 SQ. FT.

NOTES: Concrete pad not included. Foundation support for deck columns not included. Deck and rails are brown treated. Sold to a Shell built stage.

\*Designed for Uninsulated Use

Brochures are representational only and are subject to change without notice

## www.starreadytomovehomes.com