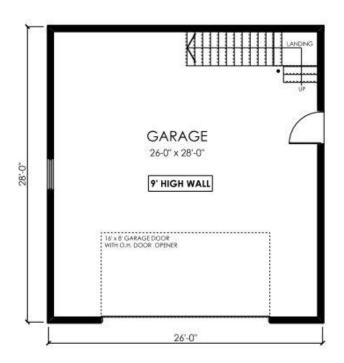

## **HIDEAWAY** OPTION WITH EXTERIOR STAIRS

GARAGE 728 SQ.FT. / LOFT 273 SQ. FT.

Notes: Concrete pad not included. Foundation support for deck columns not included. Deck and rails are brown treated. Sold to a Shell built stage.

## HIDEAWAY GARAGE 728 SQ.FT. / LOFT 255 SQ. FT.

NOTES: Concrete pad not included. Foundation support for deck columns not included. Deck and rails are brown treated. Sold to a Shell built stage.

\*Designed for Uninsulated Use