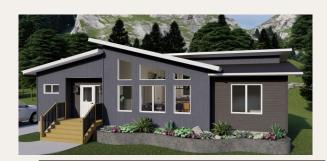

**Lots of Natural Light!** 

The Sequoia 1458 sq ft

\$209,900

**Beautiful Living Space!** 

The Red Rock 1348 sq ft

\$212,900

**Modern Open Concept!** 

The Beachgrove 1554 sq ft

\$215,500

**Includes Porch!**