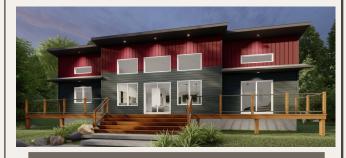

**Lots of Natural Light!** 

The Sequoia 1458 sq ft

\$209,900

**Beautiful Living Space!** 

The Red Rock 1348 sq ft

\$212,900

**Modern Open Concept!** 

The Beachgrove 1554 sq ft