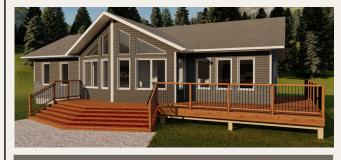

**Lots of Natural Light!** 

The Sequoia 1458 sq ft

\$209,900

**Beautiful Living Space!** 

The Red Rock 1348 sq ft

\$212,900

**Modern Open Concept!** 

The Beachgrove 1554 sq ft