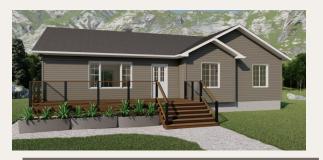

The Savona 1166 sq ft

\$160,900

**Great curb Appeal!** 

The Harvard 1359 sq ft

\$166,900

**Amazing Value!** 

New Evening Calm 1358 sq ft

\$175,700