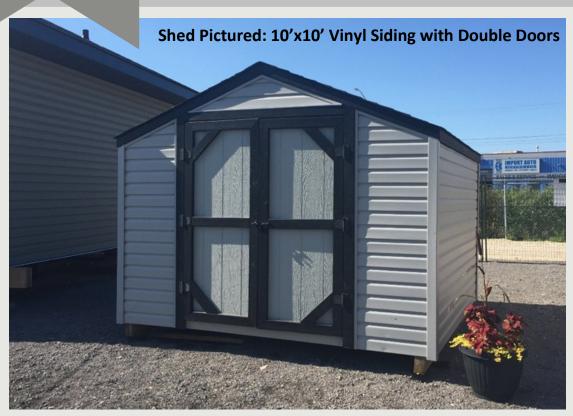

## OUTDOOR STORAGE SHEDS

Price Expires May 31, 2025

10'x10' Smart Panel Exterior BUILT Starting at \$3,635.00+GST

Price includes pads, skids, and labor inside the Perimeter—some restrictions apply

12'x8' Vinyl Siding
Exterior BUILT
Starting at \$3,675.00+GST