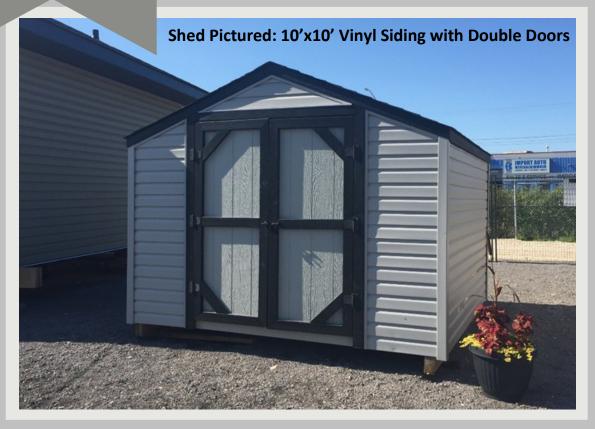

## 8'x12' Vinyl Siding Exterior BUILT Starting at \$3,395.00+GST

Price includes pads, skids, and labor inside the Perimeter—some restrictions apply