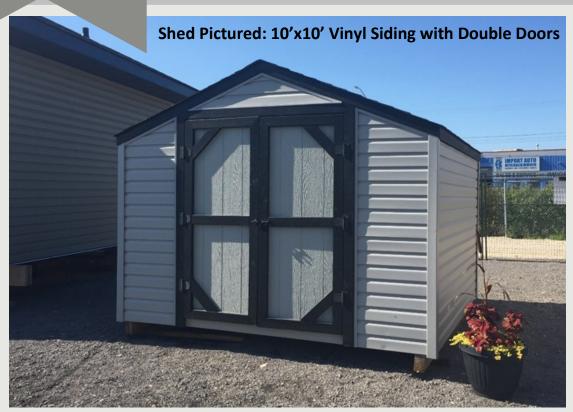

## OUTDOOR STORAGE SHEDS

Price Expires March 31, 2025

10'x10' Smart Panel Exterior BUILT Starting at \$3,645.00+GST

Price includes pads, skids, and labor inside the Perimeter—some restrictions apply

**8'x12'** Vinyl Siding Exterior BUILT Starting at \$3,395.00+GST

Price includes pads, skids, and labor inside the Perimeter—some restrictions apply

Custom shed designs available! Sheds on display in our show home neighbourhood, come see for

Displays, Custom Drafting, and Design Centre at