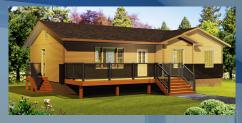

The Harvard, 1359 sq.ft. Vaulted Ceiling! \$115,800.00\*

The Camara, 1510 sq.ft. 9' Ceilings! \$152,400.00

The Catalina, 1678 sq.ft. **Vaulted Ceiling!** \$146,800.00\*

The Sianna, 1703 sq.ft. Vaulted Ceiling!

\$144,600.00\*

The Prairie Sky, 1603 sq.ft

**Vaulted Ceiling!** \$149,800.00

The Palmgrove , 1092 sq.ft. **Front Covered Deck Included!** 

\$106,800.00\*