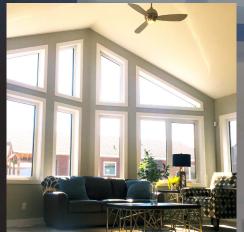

The Harvard, 1359 sq.ft. Vaulted Ceiling! \$115,800.00\*

The Camara, 1510 sq.ft. 9' Ceilings! \$152,400.00

The Catalina, 1678 sq.ft. **Vaulted Ceiling!** \$146,800.00\*

The Sianna, 1703 sq.ft. Vaulted Ceiling!