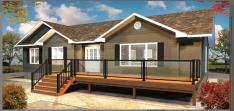

The Harvard, 1359 sq.ft. Vaulted Ceiling! \$115,800.00\*

The Camara, 1510 sq.ft. 9' Ceilings! \$152,400.00

The Catalina, 1678 sq.ft. **Vaulted Ceiling!** \$146,800.00\*

The Sianna, 1703 sq.ft. Vaulted Ceiling!