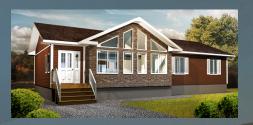

The Harvard, 1359 sq.ft. Vaulted Ceiling! \$115,800.00\*

The Camara, 1510 sq.ft. 9' Ceilings! \$152,400.00

The Catalina, 1678 sq.ft. **Vaulted Ceiling!** \$146,800.00\*

The Sianna, 1703 sq.ft. Vaulted Ceiling!

\$144,600.00\*

The Prairie Sky, 1603 sq.ft

**Vaulted Ceiling!** \$149,800.00

The Palmgrove , 1092 sq.ft. **Front Covered Deck Included!** 

\$106,800.00\*