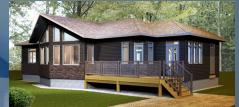

\$144,600.00\*

The Prairie Sky, 1603 sq.ft

**Vaulted Ceiling!** \$149,800.00

The Palmgrove , 1092 sq.ft. **Front Covered Deck Included!** 

\$106,800.00\*