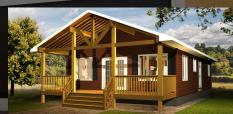

\$144,600.00\*

The Prairie Sky, 1603 sq.ft

**Vaulted Ceiling!** \$149,800.00

The Palmgrove , 1092 sq.ft. **Front Covered Deck Included!** 

\$106,800.00\*