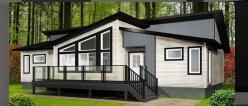

The Harvard, 1359 sq.ft. Vaulted Ceiling! \$115,800.00\*

The Camara, 1510 sq.ft. 9' Ceilings! \$152,400.00

The Catalina, 1678 sq.ft. **Vaulted Ceiling!** \$146,800.00\*

The Sianna, 1703 sq.ft. Vaulted Ceiling!

\$144,600.00\*

The Prairie Sky, 1603 sq.ft

**Vaulted Ceiling!** \$149,800.00

The Palmgrove , 1092 sq.ft. **Front Covered Deck Included!** 

\$106,800.00\*