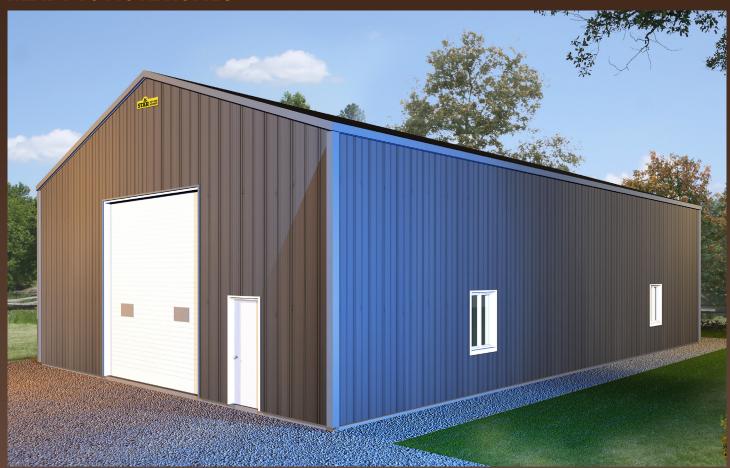

## LET US BUILD YOU A NEW POST FRAME BUILDING

Prices expire October 12, 2018

Post Frame Building 40'x60'x16' 2,400 sq.ft. **Built** starting at \$37,000 + GST, call for details

Post Frame Building **30'x42'x14'** 1,260 sq.ft. **Built** starting at **\$25,300** + GST, call for details