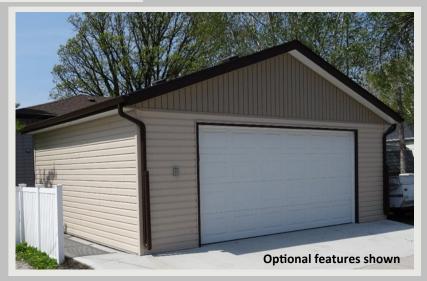

Ask about out of town delivery to your site

30'x40' Double
Detached Garage
MATERIALS starting @

511,600.00+ Taxes & Delivery

2x4 construction 8ft walls, insulated overhead and walk in door, keyed lock and deadbolt, prefinished aluminum soffit and fascia, and architectural shingles!