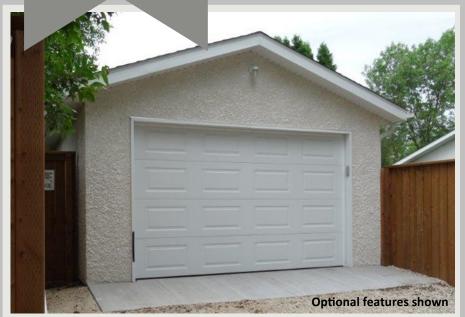

## 18'x20' Single Detached Garage MATERIALS starting @

55,735.00+ Taxes & Delivery

2x4 construction 8ft walls, insulated overhead and walk in door, keyed lock and deadbolt, prefinished aluminum soffit and fascia, and architectural shingles!