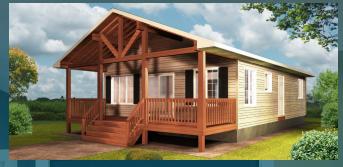

\$31,170.00\*

**Exterior Finish Included** 

The Empress, 1720 sq.ft. **Loft Included** 

\$47,686.00\* **Deck Optional** 

The Cardinal, 1060 sq.ft. **Loft Included** 

\$35,827.00\*

**Deck Optional** 

The Starling, 1660 sq.ft. **Vaulted Ceiling** 