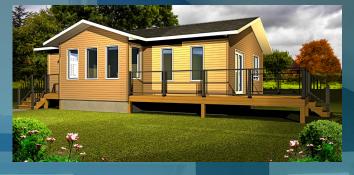

The Elm Creek, 720 sq.ft **Landing Optional** 

\$18,726.00\*

**Exterior Finish Included** 

The Pine Ridge, 920 sq.ft. **Sunroom Included** \$26,351.00\* **Deck Optional** 

The Pine Grove, 936 sq.ft. **Front Covered Deck** 

\$31,170.00\*

**Exterior Finish Included** 

The Empress, 1720 sq.ft. **Loft Included** 

\$47,686.00\* **Deck Optional** 

The Cardinal, 1060 sq.ft. **Loft Included** 

\$35,827.00\*

**Deck Optional** 

The Starling, 1660 sq.ft. **Vaulted Ceiling** 