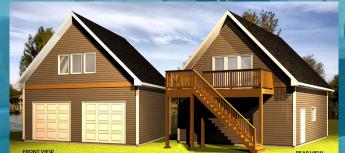

The Eldorado IV, 1096 sq.ft. Sunroom Included \$67,000.00 Shell built · plus GST · foundation by owner

The Retreat, 1159 sq.ft. Loft Style Garage \$65,900.00 Shell built · plus GST · foundation by owner