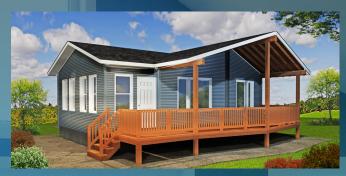

The Hillcrest, 1660 sq.ft. Decks & Landings Optional \$91,000.00

Shell built  $\cdot$  plus GST  $\cdot$  foundation by owner

The Summer Mist, 1056 sq.ft. Decks & Landings Optional \$69,900.00 f @ Shell built · plus GST · foundation by owner