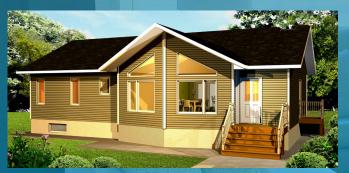

The Eldorado IV, 1096 sq.ft. Sunroom Included \$67,000.00 Shell built · plus GST · foundation by owner

The Retreat, 1159 sq.ft. Loft Style Garage \$65,900.00 Shell built · plus GST · foundation by owner