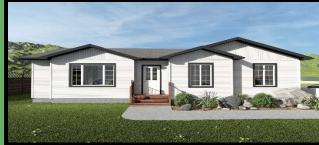

\$164,600

**Lots of Natural Light!** 

The Kalleigh 1476 sq.ft.

\$168,000

**Vaulted Ceiling!** 

The Catalina 1678 sq.ft. \$189,000

**Ensuite Oasis! \*ONLY ONE\***