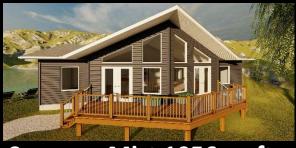

The Palm Grove 1092 sq.ft. \$143,300

**Covered Porch Included!** 

Summer Mist 1056 sq.ft. \$152,400

**Four Bedrooms!** 

The Tamarack 1374 sq.ft. \$159,000

Open Concept! \*ONLY ONE\*

New Evening Calm 1358 sq.ft.

\$164,600

**Lots of Natural Light!** 

The Kalleigh 1476 sq.ft.

\$168,000

**Vaulted Ceiling!** 

The Catalina 1678 sq.ft. \$189,000

**Ensuite Oasis! \*ONLY ONE\***