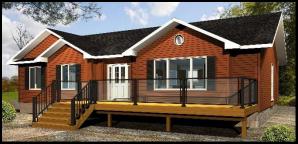

The Palm Grove 1092 sq.ft. \$143,300

**Covered Porch Included!** 

Summer Mist 1056 sq.ft. \$152,400

**Four Bedrooms!** 

The Tamarack 1374 sq.ft. \$159,000

Open Concept! \*ONLY ONE\*

New Evening Calm 1358 sq.ft.