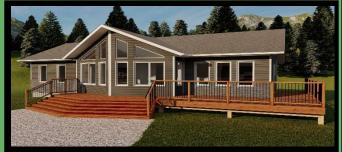

\$164,600

**Lots of Natural Light!** 

The Kalleigh 1476 sq.ft.

\$168,000

**Vaulted Ceiling!** 

The Catalina 1678 sq.ft. \$189,000

**Ensuite Oasis! \*ONLY ONE\***