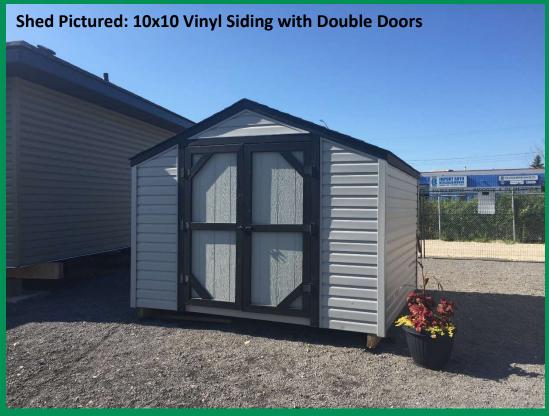

## OUTDOOR STORAGE **SHEDS**

Price expires March 30, 2024

8'x10' Vinyl Siding **Exterior BUILT Starting at \$3,380** + GST

Price includes pads, skids, and labour inside the Perimeter – some restrictions apply

10'x112' Smart Panel **Exterior BUILT Starting at \$3,696** + GST

Price includes pads, skids, and labour inside the Perimeter – some restrictions apply

Custom shed designs available! Sheds on display in our show home neighbourhood, come see for yourself! We can build on your site, ask us how!