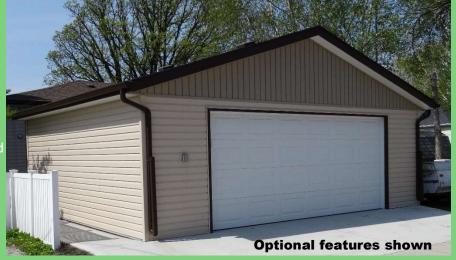

## 24'x30' Double Detached Garage MATERIALS Starting @

58,500 + Taxes & Delivery

2x4 construction 8ft walls, insulated overhead and walk in door, keyed lock and deadbolt, prefinished aluminum soffit and fascia, and architectural shingles!