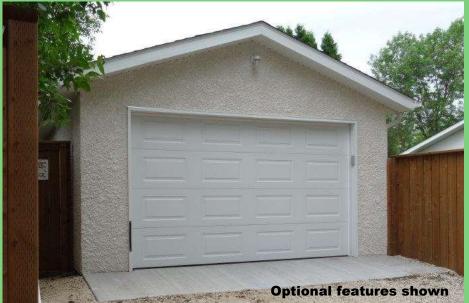

## 18'x24' Single Detached Garage MATERIALS Starting @

56,153 + Taxes & Delivery

2x4 construction 8ft walls, insulated overhead and walk in door, keyed lock and deadbolt, prefinished aluminum soffit and fascia, and architectural shingles!