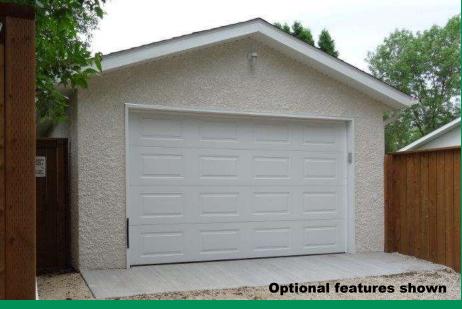

## **ACCEPTING DEPOSITS** FOR SPRING BUILD! **FREE ON-SITE CONSULTATION**

Price expires March 30, 2024

16'x20' Single **Detached Garage COMPLETE BUILD!** 

\$20,872 + GST

Price includes pad, 5' back lane approach, vinyl siding, eavestrough, electrical, building permits, and labour in Winnipeg – some restrictions apply.