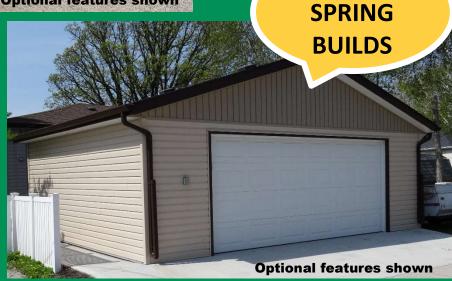

**BOOKING** 

22'x26' Double **Detached Garage COMPLETE BUILD!** 

\$31,878 + GST

Price includes pad, 5' back lane approach, vinyl siding, eavestrough, electrical, building permits, and labour in Winnipeg - some restrictions apply.