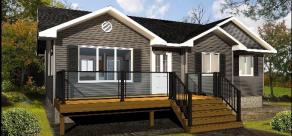

The Prairie Sky 1603 sq.ft. \$198,600

Island Included! \*Garage Not Included\*

The Kalleigh 1476 sq.ft. \$168,000

**Vaulted Ceiling!** 

The Summer Mist 1056 sq.ft.

**Four Bedrooms!** 

New Evening Calm 1358 sq.ft. The Princeton 1064 sq.ft.