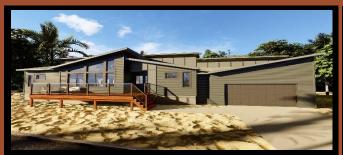

The Prairie Sky 1603 sq.ft. \$198,600

Island Included! \*Garage Not Included\*

The Kalleigh 1476 sq.ft. \$168,000

**Vaulted Ceiling!** 

The Summer Mist 1056 sq.ft.

**Four Bedrooms!** 

New Evening Calm 1358 sq.ft. The Princeton 1064 sq.ft.