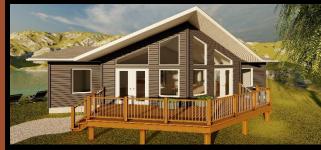

The Prairie Sky 1603 sq.ft. \$198,600

Island Included! \*Garage Not Included\*

The Kalleigh 1476 sq.ft. \$168,000

**Vaulted Ceiling!** 

The Summer Mist 1056 sq.ft.

**Four Bedrooms!** 

New Evening Calm 1358 sq.ft. The Princeton 1064 sq.ft.

\$164,600

**Bright & Open!** 

\$141,100

**Open Concept!** 

The Palm Grove 1092 sq.ft.

\$143,300

**Covered Deck Included!**