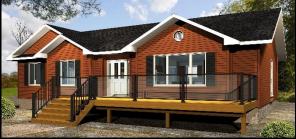

The Prairie Sky 1603 sq.ft. \$198,600

Island Included! \*Garage Not Included\*

The Kalleigh 1476 sq.ft. \$168,000

**Vaulted Ceiling!** 

The Summer Mist 1056 sq.ft.

**Four Bedrooms!** 

New Evening Calm 1358 sq.ft. The Princeton 1064 sq.ft.