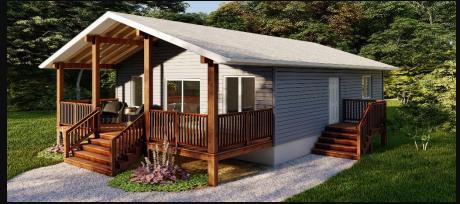

The Elm Grove 720 sq.ft. Cozy Cottage!

## \$33,099

\$75,661



The Crofton 1492 sq.ft. Covered Deck Included!

## MATERIAL PACKAGES

Shell material packages include vinyl siding, prefinished soffit and fascia, architectural shingles, Tri Low E argon windows PVC, T&G floor sheathing and 1/2" spruce plywood roof sheathing c/w Feltex underlayment. Decks and landings optional. Taxes and delivery extra. Prices expire November 30, 2023 Call for details!



The Autumn Mist II 1230 sq.ft. \$52,567 Four Season Sunroom!



The Cascade 1132 sq.ft. Bright & Open!

\$64,987

1066 Springfield Rd at Lagimodière Blvd Winnipeg: 204-669-9200 Toll Free: 1-888-545-2662 StarReadyToMoveHomes.ca