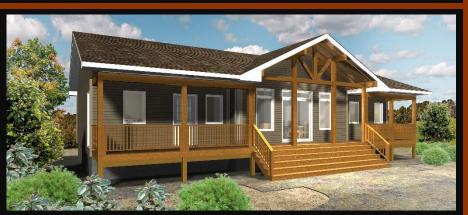

The Elm Grove 720 sq.ft. Cozy Cottage!

## \$33,099

\$75,661



The Crofton 1492 sq.ft. Covered Deck Included!

## MATERIAL PACKAGES

Shell material packages include vinyl siding, prefinished soffit and fascia, architectural shingles, Tri Low E argon windows PVC, T&G floor sheathing and 1/2" spruce plywood roof sheathing c/w Feltex underlayment. Decks and landings optional. Taxes and delivery extra. Prices expire November 30, 2023 Call for details!



The Autumn Mist II 1230 sq.ft. \$52,567 Four Season Sunroom!



The Cascade 1132 sq.ft. Bright & Open!

\$64,987

1066 Springfield Rd at Lagimodière Blvd Winnipeg: 204-669-9200 Toll Free: 1-888-545-2662 StarReadyToMoveHomes.ca