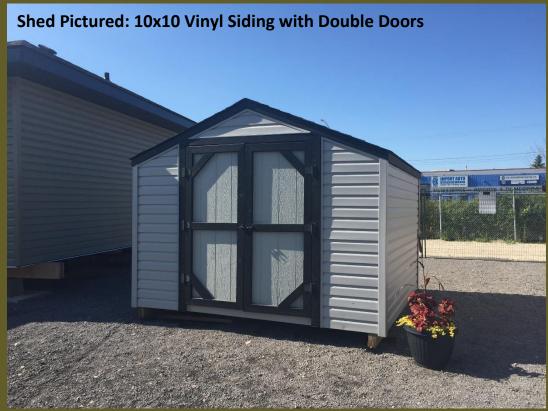

## **OUTDOOR STORAGE SHEDS**

Price expires November 30, 2023

8'x12' Vinyl Siding **Exterior BUILT Starting at \$3,700** + GST

Price includes pads, skids, and labour inside the Perimeter – some restrictions apply

10'x12' Smart Panel **Exterior BUILT Starting at \$3,682** + GST

Price includes pads, skids, and labour inside the Perimeter – some restrictions apply

Custom shed designs available! Sheds on display in our show home neighbourhood, come see for yourself! We can build on your site, ask us how!