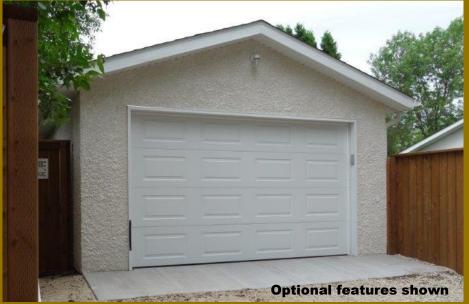

## 20'x24' Double **Detached Garage** MATERIALS Starting @

**\$6,806** + Taxes & Delivery

2x4 construction 8ft walls, insulated overhead and walk in door, keyed lock and deadbolt, prefinished aluminum soffit and fascia, and architectural shingles!

Ask about out of town delivery to your site!

Over 200 standard garage sizes to choose from or let us help you custom design your own. We have over 30 years of experience, come see the garage experts today!