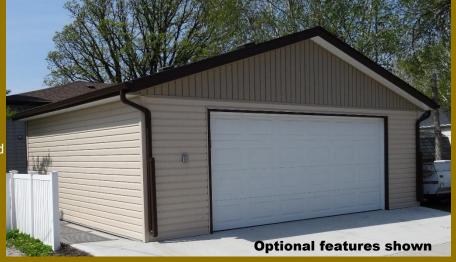

## 14'x24' Single **Detached Garage** MATERIALS Starting @

\$5,129 + Taxes & Delivery

2x4 construction 8ft walls, insulated overhead and walk in door, keyed lock and deadbolt, prefinished aluminum soffit and fascia, and architectural shingles!

Ask about out of town delivery to your site!