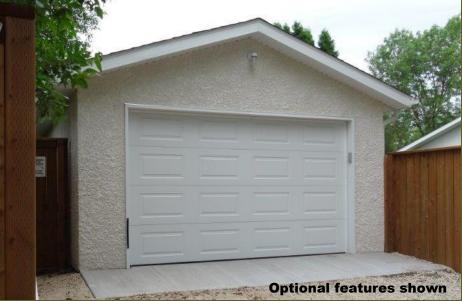

## **ACCEPTING DEPOSITS** FOR SPRING BUILD! FREE ON-SITE CONSULTATION

Price expires November 30, 2023

12'x22' Single **Detached Garage** COMPLETE BUILD!

**19,696** + GST

Price includes pad, 5' back lane approach, vinyl siding, eavestrough, electrical, building permits, and labour in Winnipeg – some restrictions apply.

**LOCK IN** 

**PRICING FOR** 24'x26' Double **SPRING Detached Garage COMPLETE BUILD!** 

\$34,291 + GST

Price includes pad, 5' back lane approach, vinyl siding, eavestrough, electrical, building permits, and labour in Winnipeg - some restrictions apply.

## **Complete Build with Permit!**

We have over 30 years of experience, come see the garage experts today!

Displays, custom drafting, and design centre at 1066 Springfield Road off Lagimodiére Boulevard