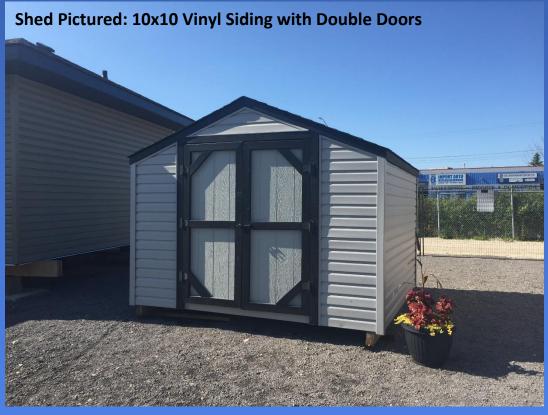

10'x10' Smart Panel **Exterior BUILT Starting at \$3,198** + GST

Price includes pads, skids, and labour inside the Perimeter – some restrictions apply

Custom shed designs available! Sheds on display in our show home neighbourhood, come see for yourself! We can build on your site, ask us how!