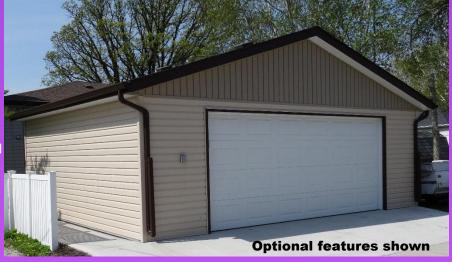

## 16'x22' Single **Detached Garage** MATERIALS Starting @

\$5,546 + Taxes & Delivery

2x4 construction 8ft walls, insulated overhead and walk in door, keyed lock and deadbolt, prefinished aluminum soffit and fascia, and architectural shingles!