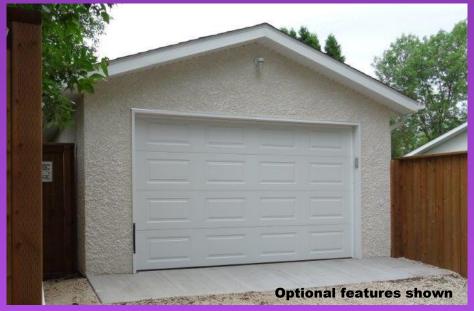

## 22'x22' Double **Detached Garage** MATERIALS Starting @

**\$7,203** + Taxes & Delivery

2x4 construction 8ft walls, insulated overhead and walk in door, keyed lock and deadbolt, prefinished aluminum soffit and fascia, and architectural shingles!