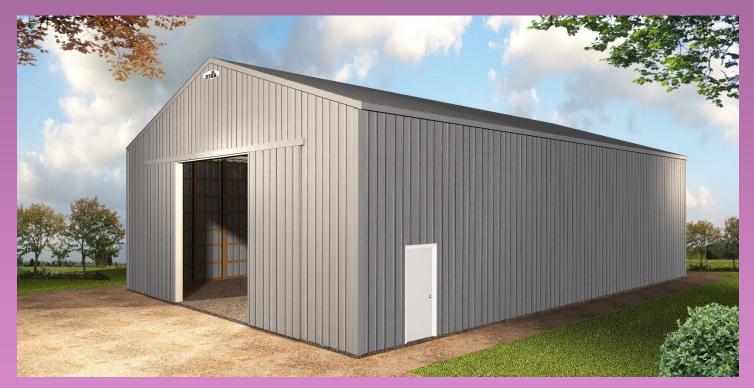

## LET US BUILD YOU A STUD FRAME SHOP

Price expires July 31, 2020

Stud Frame Shop 30'x42'x12' 1260 sq.ft.

Built starting at \$27,138 + GST, call for details.

Foundation by owner. 14'x10' sliding door, exterior wall and roof cladding, 2x6 studs construction, 1-3/0 walk in door. Built on your site, call for details!