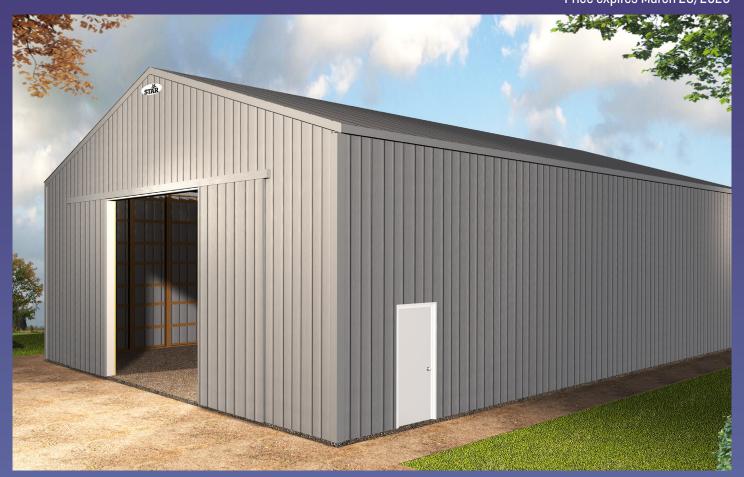

## LET US BUILD YOU A STUD FRAME SHOP

Price expires March 28, 2020

## Stud Frame Shop 30'x42'x12' 1260 sq.ft. Built starting at \$26,560 + GST, call for details

Foundation by owner. 14'x10' sliding door, exterior wall and roof cladding, 2x6 studs construction, 1-3/0 walk in door. Built on your site, call for details!