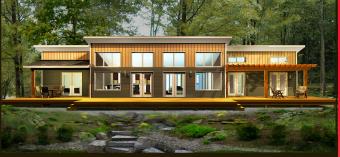

Sunroom, Master Bedroom Lakeview

The Eagle 1674 sq.ft

\$50,253

Loft Style, 4 Bedroom Design

The Foxgrove 1440 sq.ft.

\$42,118

Front Covered Porch, Vaulted Ceiling

The Muskoka 1498 sq.ft.