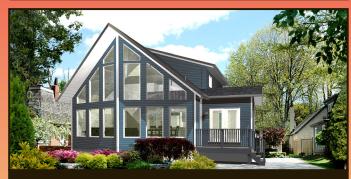

Sunroom, Master Bedroom Lakeview

The Eagle 1674 sq.ft

\$50,253

Loft Style, 4 Bedroom Design

The Foxgrove 1440 sq.ft.

\$42,118

Front Covered Porch, Vaulted Ceiling

The Muskoka 1498 sq.ft.