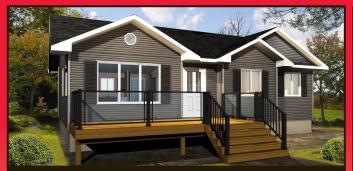

The Princeton 1064 sq.ft.

\$29,108

Classic Bungalow, Vaulted Ceiling

The Steep Rock 1696 sq.ft.

\$59,806

Perfect Lakeview Cottage, Open Concept

The Autumn Mist II 1230 sq.ft.

**\$37,343** 