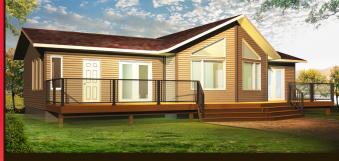

Sunroom, Master Bedroom Lakeview

The Eagle 1674 sq.ft

\$50,253

Loft Style, 4 Bedroom Design

The Foxgrove 1440 sq.ft.

\$42,118

Front Covered Porch, Vaulted Ceiling

The Muskoka 1498 sq.ft.

\$49,827

Covered Deck Off The Master Bedroom

1066 Springfield Rd at Lagimodière Blvd Winnipeg: 204-669-9200 Toll Free: 1-888-545-2662 StarReadyToMoveHomes.ca