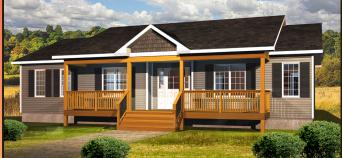

The Princeton 1064 sq.ft.

\$29,108

Classic Bungalow, Vaulted Ceiling

The Steep Rock 1696 sq.ft.

\$59,806

Perfect Lakeview Cottage, Open Concept

The Autumn Mist II 1230 sq.ft.

**\$37,343** 