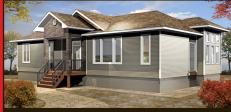

## 10 YEAR STRUCTURAL WARRANTY

- \*Plus taxes and delivery
- \*Subject to prior sale
- \*Prices expire Jan. 30, 2020

The Parkplace, 1577 sq.ft.

\$153,000\*

Dormers included! Deck optional

The North Winds, 1568 sq.ft.

\$143,500\*

Vaulted ceiling! Landings optional

The Lakeview, 1760 sq.ft.

\$159,000\*

Vaulted ceiling! Deck optional