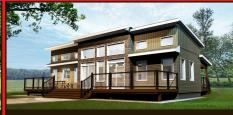

## STAR

**READY TO MOVE HOMES** 

INDUSTRY LEADING STANDARDS

The Harvard, 1359 sq.ft.

\$118,500\*

Vaulted ceiling! Landings optional

The Castle Rock, 1533 sq.ft.

\$163,500\*