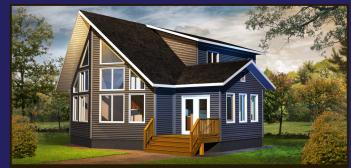

The Sandpiper 1484 sq.ft.

\$84,500\*

Decks & Landings Optional

The Maple Grove 938 sq.ft

\$59,500\*

**Covered Front Deck Included** 

The Summer Mist 1056 sq.ft.

\$66,500\*