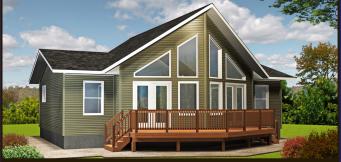

The Sandpiper 1484 sq.ft.

\$84,500\*

Decks & Landings Optional

The Maple Grove 938 sq.ft

\$59,500\*

**Covered Front Deck Included** 

The Summer Mist 1056 sq.ft.

\$66,500\*