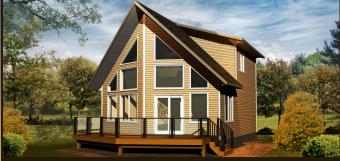

The Sandpiper 1484 sq.ft.

\$84,500\*

Decks & Landings Optional

The Maple Grove 938 sq.ft

\$59,500\*

**Covered Front Deck Included** 

The Summer Mist 1056 sq.ft.

\$66,500\*