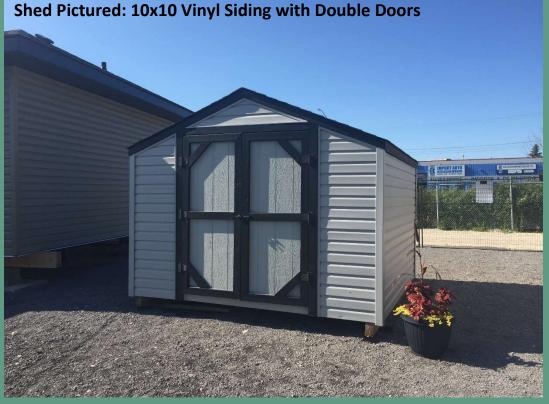

## 10'x10' Vinyl Siding **Exterior BUILT**

Starting at \$3,759 + GST

Price includes pads, skids, and labour inside the Perimeter – some restrictions apply