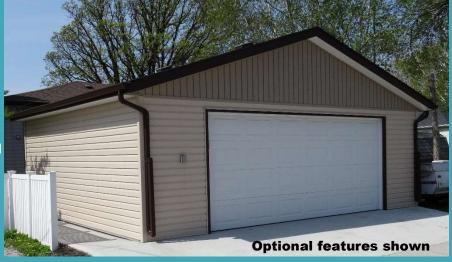

## 14'x22' Single **Detached Garage** MATERIALS Starting @

\$5,098 + Taxes & Delivery

2x4 construction 8ft walls, insulated overhead and walk in door, keyed lock and deadbolt, prefinished aluminum soffit and fascia, and architectural shingles!