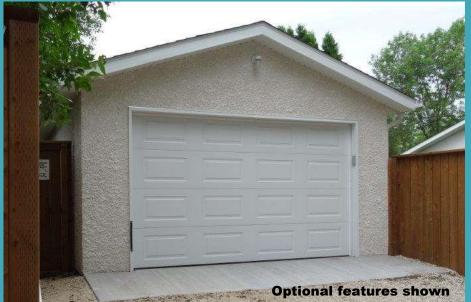

## 24'x24' Double **Detached Garage** MATERIALS Starting @

**\$7,619** + Taxes & Delivery

2x4 construction 8ft walls, insulated overhead and walk in door, keyed lock and deadbolt, prefinished aluminum soffit and fascia, and architectural shingles!